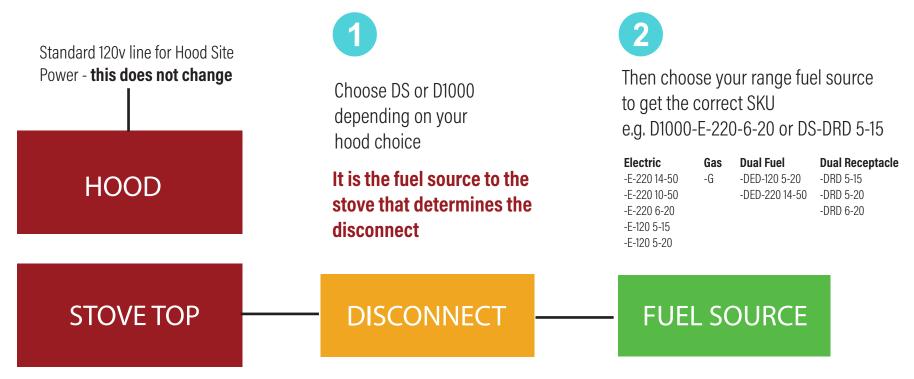

## Have you chosen the correct disconnect?

The disconnect you choose relates to the fuel source of the STOVE, not the voltage of the hood. **Let's double check!** 

Please check carefully - you will be required to acknowledge that you have chosen the correct disconnect and returns/exchanges will not be allowed.

## Examples:

- Electric Electric ONLY Cooktop or Range
- Gas Gas range or cooktop with no electrical components
- Dual Element Disconnect Gas eith electric components that
  - need to be controlled.
- Dual Receptacle Cooktop with secondary appliance not protected by suppression that needs to be controlled