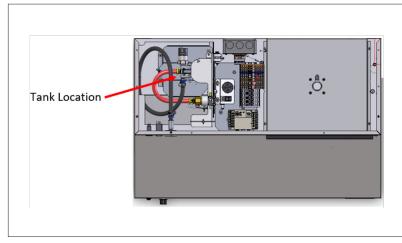

ire Suppression System |
|------------------------|----------------------------------------|
| Compliance             | UL-1995                                |
| Mounting Configuration | Integral to the hood                   |
| Weight                 | 9.4 lbs                                |
| Vessel                 | Stainless Steel                        |
| Chemical Type          | Amerex 660                             |
| Volume                 | 1300 mL                                |
| Chemical Weight        | 2.2 lbs                                |
| Pressure (PSI) +-8%    | 102 PSI                                |
| Height                 | 8 in                                   |
| Width                  | 6 in                                   |



#### **TANK LOCATION**



## SA SPECIFICATIONS

| Туре                   | Self Contained Fire Suppression System |
|------------------------|----------------------------------------|
| Compliance             | UL-1995                                |
| Mounting Configuration | Integral to the hood                   |
| Weight                 | 9.4 lbs                                |
| Vessel                 | Stainless Steel                        |
| Chemical Type          | Amerex 660                             |
| Volume                 | 1300 mL                                |
| Chemical Weight        | 2.2 lbs                                |
| Pressure (PSI) +-8%    | Charge to 102 PSI on site              |
| Height                 | 8 in                                   |
| Width                  | 6