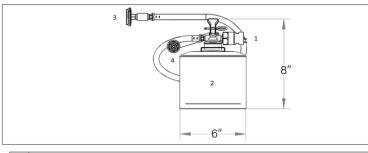

#### **UNIT DIMENSIONS**

|   | 1 | Tank is Equipped with a Pressure Switch which opens on discharge. |  |
|---|---|-------------------------------------------------------------------|--|
|   | 2 | Tank is of Stainless Steel Construction.                          |  |
|   | 3 | Visual Pressure Gauge.                                            |  |
| ſ | 4 | Discharge Hose with Quick Connect fitting attached.               |  |

## **FC SPECIFICATIONS**

| Туре                   | Self Contained Fire Suppression System |
|------------------------|----------------------------------------|
| Compliance             | UL-1995                                |
| Mounting Configuration | Integral to the hood                   |
| Weight                 | 9.4 lbs                                |
| Vessel                 | Stainless Steel                        |
| Chemical Type          | Amerex 660                             |
| Volume                 | 1300 mL                                |
| Chemical Weight        | 2.2 lbs                                |
| Pressure (PSI) +-8%    | 102 PSI                                |
| Height                 | 8 in                                   |
| Width                  | 6 in                                   |