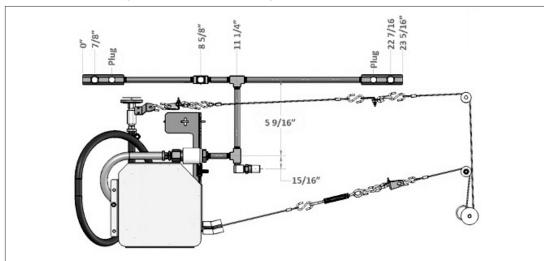

| Self Contained Fire Suppression System |
|------------------------|----------------------------------------|
| Compliance             | UL-1995                                |
| Mounting Configuration | Integral to the hood                   |
| Weight                 | 9.4 lbs                                |
| Vessel                 | Stainless Steel                        |
| Chemical Type          | Amerex 660                             |
| Volume                 | 1300 mL                                |
| Chemical Weight        | 2.2 lbs                                |
| Pressure (PSI) +-8%    | 102 PSI                                |
| Height                 | 8 in                                   |
| Width                  | 6 in                                   |



#### **TANK LOCATION**



## SA SPECIFICATIONS

| Туре                   | Self Contained Fire Suppression System |
|------------------------|----------------------------------------|
| Compliance             | UL-1995                                |
| Mounting Configuration | Integral to the hood                   |
| Weight                 | 9.4 lbs                                |
| Vessel                 | Stainless Steel                        |
| Chemical Type          | Amerex 660                             |
| Volume                 | 1300 mL                                |
| Chemical Weight        | 2.2 lbs                                |
| Pressure (PSI) +-8%    | Charge to 102 PSI on site              |
| Height                 | 8 in                                   |
|