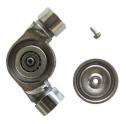

## THE D1000-MPK COMES EQUIPPED WITH THE FOLLOWING

1x Enclosure 4" x 1.5" Octagon Metal Box

1x 1/2" ENT Conduit Connector

3x 90 Degree Corner Pulleys

1x 25' Stainless-Steel Cable with Clevis Pin