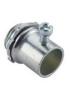

## THE D1000-MPK COMES EQUIPPED WITH THE FOLLOWING

1x Enclosure 4" x 1.5" Octagon Metal Box

1x 1/2" ENT Conduit Connector

3x 90 Degree Corner Pulleys

1x 25' Stainless-Steel Cable with Clevis Pin