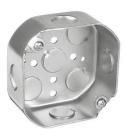

## THE D1000-MPK COMES EQUIPPED WITH THE FOLLOWING

1x Enclosure 4" x 1.5" Octagon Metal Box

1x 1/2" ENT Conduit Connector

3x 90 Degree Corner Pulleys

1x 25' Stainless-Steel Cable with Clevis Pin