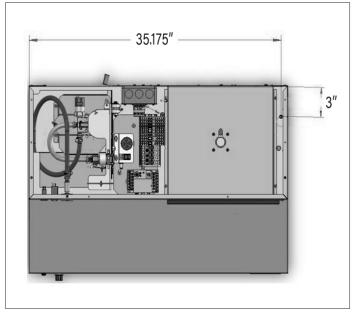

## **30" MODEL PULL-PIN LOCATION**

## **36" MODEL PULL-PIN LOCATION**

The Manual Pull Station (D1000-MPK) is designed to discharge the D1000 Model when a user pulls the tab from the Manual Pull Station Face Plate. The D1000-MPK is provided with 25 feet Stainless-Steel Cable and with three 90 Degree Corner Pulleys. It is required to have 7-10 inches extra Stainless-Steel Cable at the Pull Station Box.