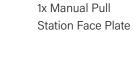

## **36" MODEL PULL-PIN LOCATION**

The Manual Pull Station (D1000-MPK) is designed to discharge the D1000 Model when a user pulls the tab from the Manual Pull Station Face Plate. The D1000-MPK is provided with 25 feet Stainless-Steel Cable and with three 90 Degree Corner Pulleys. It is required to have 7-10 inches extra Stainless-Steel Cable at the Pull Station Box.