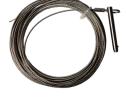

## THE D1000-MPK COMES EQUIPPED WITH THE FOLLOWING

1x Enclosure 4" x 1.5" Octagon Metal Box

1x 1/2" ENT Conduit Connector

3x 90 Degree Corner Pulleys

1x 25' Stainless-Steel Cable with Clevis Pin