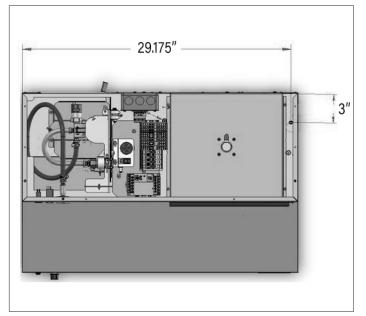

## **30" MODEL PULL-PIN LOCATION**

## **36" MODEL PULL-PIN LOCATION**

The Manual Pull Station (D1000-MPK) is designed to discharge the D1000 Model when a user pulls the tab from the Manual Pull Station Face Plate. The D1000-MPK is provided with 25 feet Stainless-Steel Cable and with three 90 Degree Corner Pulleys. It is required to have 7-10 inches extra Stainless-Steel Cable at the Pull Station Box.