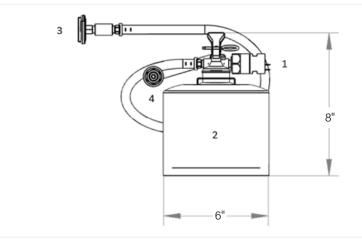

## **UNIT DIMENSIONS**

| 1 | Tank is Equipped with a Pressure switch which opens on discharge |
|---|------------------------------------------------------------------|
|---|------------------------------------------------------------------|

- 2 Tank is of Stainless Steel Red in Color.
- 3 Visual Pressure Gauge.
- 4 Discharge hose with Quick Connect fitting attached.
- 5 An Adapter is sent to Recharge and reuse the Tank.
- 6 Two Test Links are sent with the Tank.