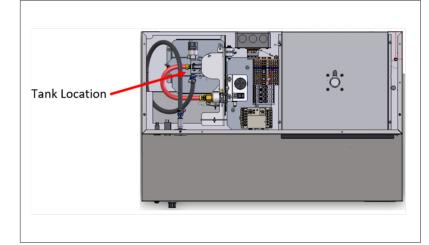

me                 | 0                                      |
| Chemical Weight        | N/A                                    |
| Pressure (PSI) +-8%    | Charge to 102 PSI on site              |
| Height                 | 8 in                                   |
| Width                  | 6 in                                   |

| 1 | Tank is Equipped with a Pressure switch which opens on discharge |
|---|------------------------------------------------------------------|
|---|------------------------------------------------------------------|

- 2 Tank is of Stainless Steel Red in Color.
- 3 Visual Pressure Gauge.
- 4 Discharge hose with Quick Connect fitting attached.
- 5 An Adapter is sent to Recharge and reuse the Tank.
- 6 Two Test Links are sent with the Tank.

## TANK LOCATION